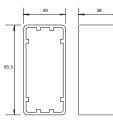

## SML Switch - LED

Narrow style plate dimensions

Narrow style surface housing brushed aluminium

#### CODE

IEC06/2N IEC06/2N/NS

IEC06/1N IEC06/1N/NS

IEC0610-1 IEC0620-1

MK1 gang surface housing brushed aluminium