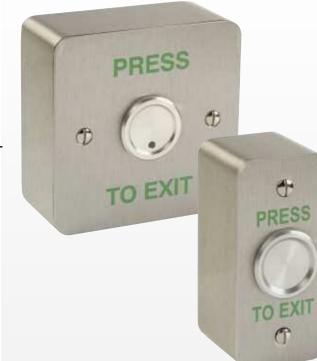

# waterproof exit switch

IEC06

The Alpro Waterproof Exit Switches are available in Natural Aluminium with and without LED and two different switch plate sizes – MK 1 gang and Narrow Style for flush or surface mounting. These switches offer fully weatherproofed IP68 functions. Requiring only light pressure to operate they are tested to in excess of 50° cycles.

#### DESCRIPTION

SML Switch - Green LED Natural Anodised Exit Switch – MK 1 gang switch plate Natural Anodised Exit Switch – Narrow style switch plate

SMA Switch - Non LED - Intrinsically Safe

Natural Anodised Exit Switch – MK 1 gang switch plate Natural Anodised Exit Switch – Narrow style switch plate