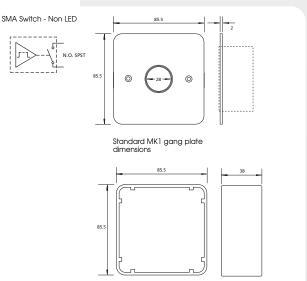

Intrinsically Safe Switches without LED UL certificated

Approvals CE and UL

#### DESCRIPTION

SML Switch - Green LED Natural Anodised Exit Switch – MK 1 gang switch plate Natural Anodised Exit Switch – Narrow style switch plate

SMA Switch - Non LED - Intrinsically Safe

Natural Anodised Exit Switch – MK 1 gang switch plate Natural Anodised Exit Switch – Narrow style switch plate

#### CODE

IEC06/2N IEC06/2N/NS

IEC06/1N IEC06/1N/NS

IEC0610-1 IEC0620-1

MK1 gang surface housing brushed aluminium