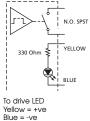

# No Moving Parts

Solid state Piezo technology

### Waterproof - IP68 Certificated

Highest certification available

Tamper and Vandal Resistant

Switch Activation Time One shot 120m sec. **Cycle Tested** 50<sup>-6</sup> operations

Electrical Features Normally open Max 0.2A @ 24v AC/DC (1.0A model on request)